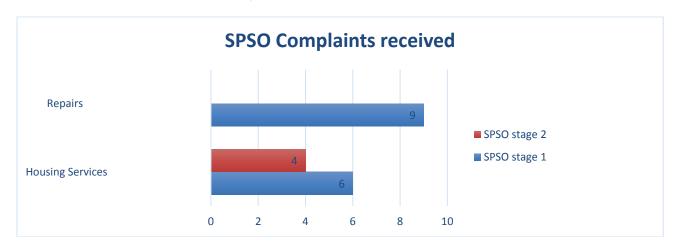

# Number of Service Complaints: Complaints Received by month & type

19 SPSO Stage 1 & 2 Complaints were received in the period. The tables below show the complaints received in the quarter by service and also the overall trend over the last 12 months.