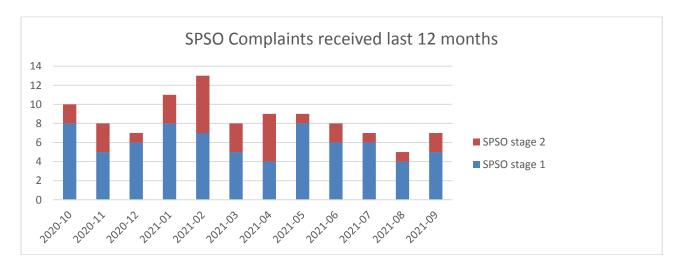

# Number of Service Complaints: Complaints Received by month & type

19 SPSO Stage 1 & 2 Complaints were received in the period. The tables below show the complaints received in the quarter by service and also the overall trend over the last 12 months.