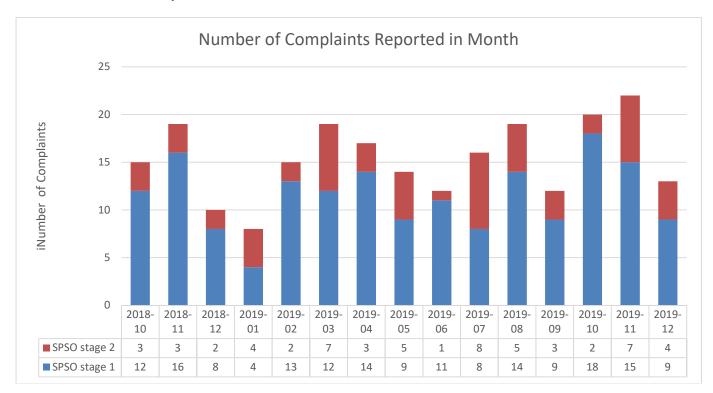

## **Number of SPSO Complaints**

There was a spike in stage 1 complaints in October & November remaining relatively high for the time of year in December particularly for housing services some of which related to changes in the ICHR service. There have been some surveys carried out which prompts additional complaints from comments received.